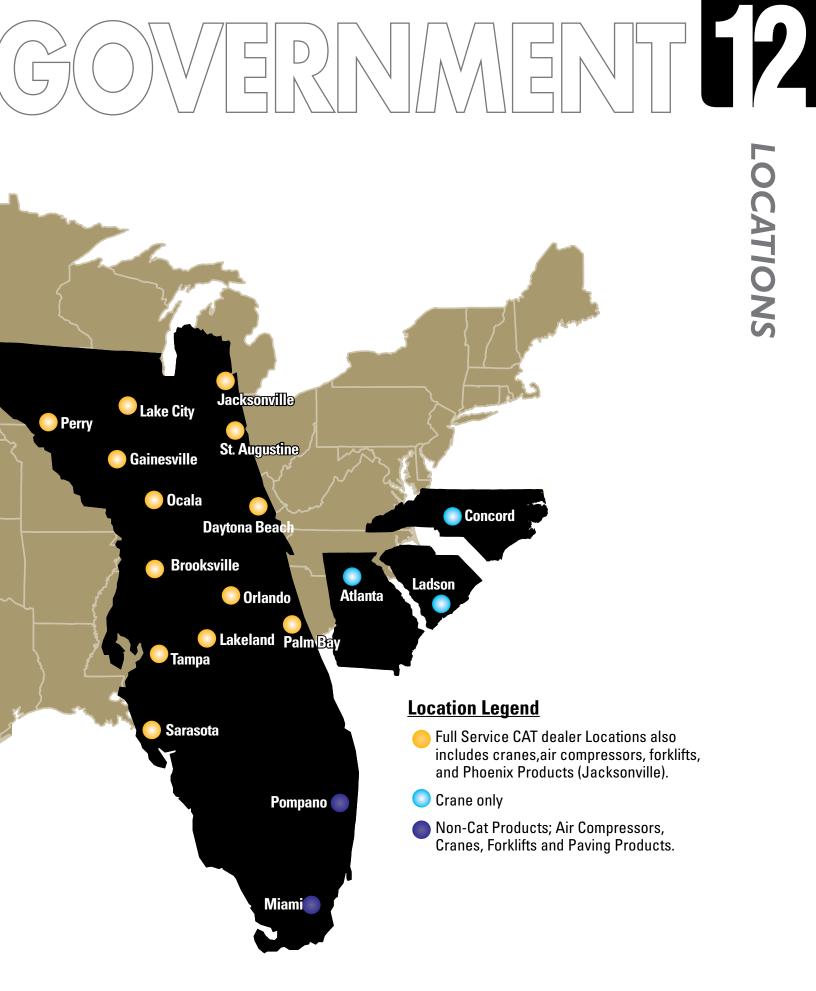

Today, Ring Power Corporate headquarters in St. Augustine oversees the operations of 24 other branch locations throughout the state of Florida, including large regional facilities in Tampa and Orlando.