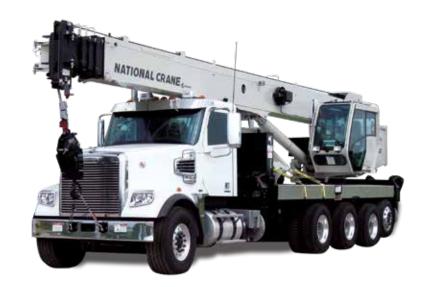

### **BOOM TRUCKS**

Comprised of a telescoping crane boom mounted on a commercial truck body for easy transport, boom trucks are available with either stand up or swing-seat controls.

### UTILITY TRAILERS

- Pole Trailers
- Pullers
- Reel Trailers
- Turret Reel Trailers

CRANE

anıtowoo

NATIONAL

Manitex