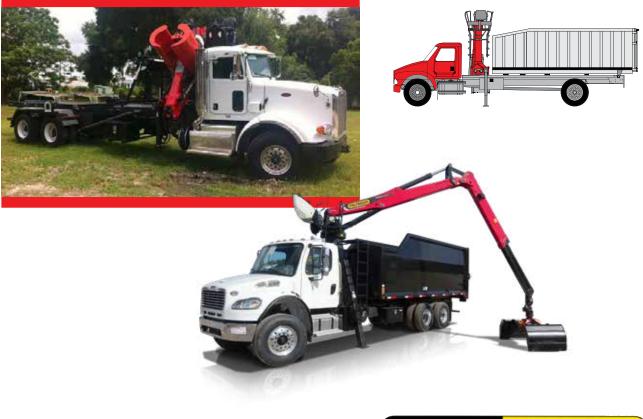

### ARL SERIES CABLE ROLL-OFF 60,000 lb. and 75,000 lb. capacity

The number one game changer of the truck component is that it eliminates down time. Some of the standard details include:

- No subframe design
- High strength 10"x 4" main frame rails
- Suitable for tandem or tri axle chassis
- Available with fixed or extendable tail
- 5 point container locks exceed DOT requirements
- Optional Automatic rear lock (patent pending)

### **BOOM TRUCKS**

Comprised of a telescoping crane boom mounted on a commercial truck body for easy transport, boom trucks are available with either stand up or swing-seat controls.

### UTILITY TRAILERS

- Pole Trailers
- Pullers
- Reel Trailers
- Turret Reel Trailers

CRANE

anıtowoo

NATIONAL

Manitex