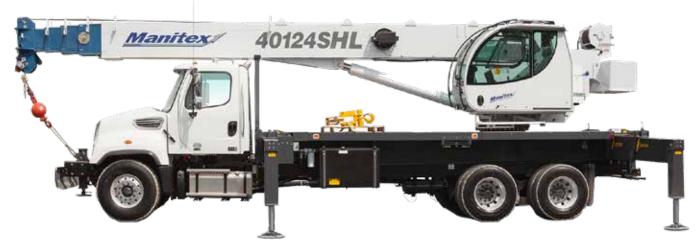

### **BOOM TRUCKS**

Comprised of a telescoping crane boom mounted on a commercial truck body for easy transport, boom trucks are available with either stand up or swing-seat controls.

### UTILITY TRAILERS

- Pole Trailers
- Pullers
- Reel Trailers
- Turret Reel Trailers

CRANE

anıtowoo

NATIONAL

Manitex