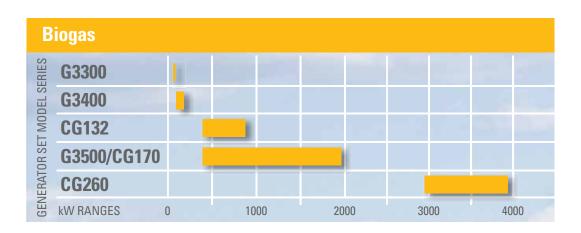

### With Caterpillar's acquisition of MWM, Ring Power's gas generator set offering range has increased to encompass 25kW through 4,000kW. The new product line (CG132, CG170 and CG260) has very high efficiencies both electrically and thermally. The CG line of generator sets is ideal for use in the cogeneration and trigeneration markets, and has the ability to run on a variety of gases.

### FUEL FEATURES & BENEFITS:

- Natural Gas
- Low BTU Gas: biogas, landfill gas and sewage gas
- Special Gases: gas emitted by industrial processes, raw material production and mining.