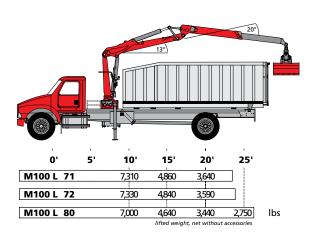

**EPSILON M100L** Commercial and Municipal Bulk Waste Loaders

**EPSILON Q150Z** Grapple/Roll-Off Combination

EPSILON PALFINGER