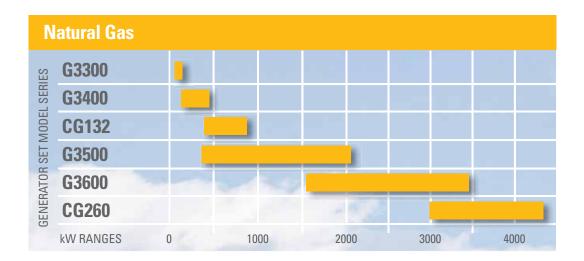

### With Caterpillar's acquisition of MWM, Ring Power's gas generator set offering range has increased to encompass 25kW through 4,000kW. The new product line (CG132, CG170 and CG260) has very high efficiencies both electrically and thermally. The CG line of generator sets is ideal for use in the cogeneration and trigeneration markets, and has the ability to run on a variety of gases.

### FUEL FEATURES & BENEFITS:

- Natural Gas
- Low BTU Gas: biogas, landfill gas and sewage gas
- Special Gases: gas emitted by industrial processes, raw material production and mining.