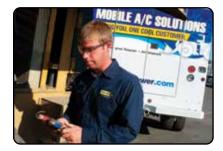

### A/C REPAIRS

Our field service technicians come to your job site to troubleshoot, diagnose, make adjustments and perform repairs on your air-conditioned equipment. Complete system installations are also available.