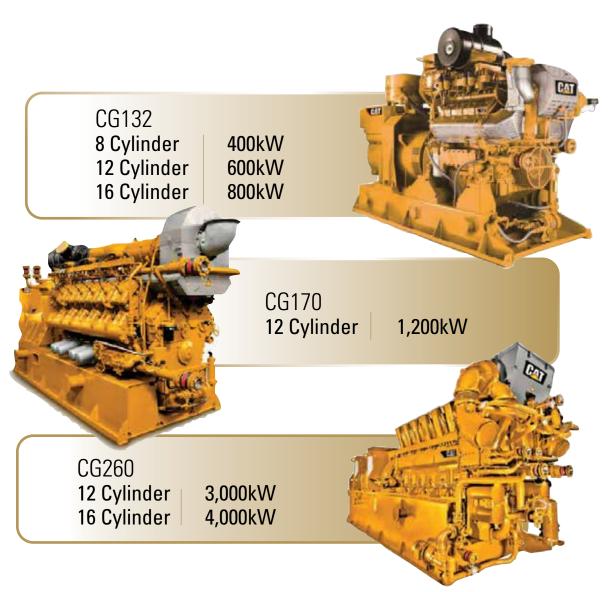

### With Caterpillar's acquisition of MWM, Ring Power's gas generator set offering range has increased to encompass 25kW through 4,000kW. The new product line (CG132, CG170 and CG260) has very high efficiencies both electrically and thermally. The CG line of generator sets is ideal for use in the cogeneration and trigeneration markets, and has the ability to run on a variety of gases.