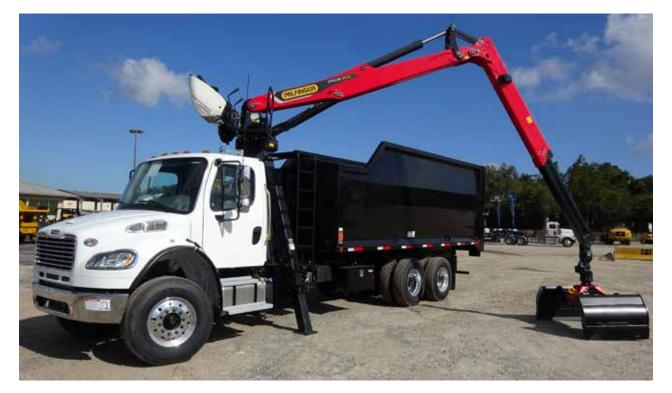

### **BOOM TRUCKS**

Comprised of a telescoping crane boom mounted on a commercial truck body for easy transport, boom trucks are available with either stand up or swing-seat controls.

### **DIGGER DERRICKS & HYDRAULIC DIGGERS**

Dig holes, hoist and set utility poles, and lift other materials with versatile Terex digger derricks. Choose from sheave heights up to 95 ft and winch capacities of up to 50,000 lbs, mounted on your specified chassis platform.