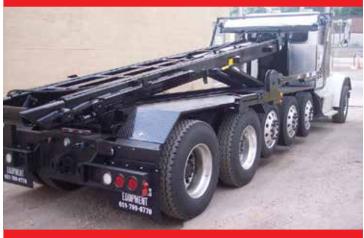

### ARL SERIES CABLE ROLL-OFF 60,000 lb. and 75,000 lb. capacity

The number one game changer of the truck component is that it eliminates down time. Some of the standard details include:

- No subframe design
- High strength 10"x 4" main frame rails
- Suitable for tandem or tri axle chassis
- Available with fixed or extendable tail
- 5 point container locks exceed DOT requirements
- Optional Automatic rear lock (patent pending)